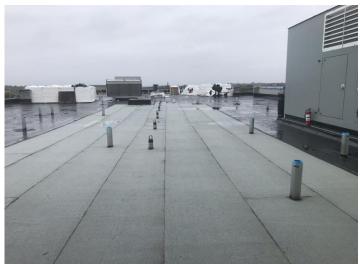

- 1. We topped off the building on August 2, 2019!
- 2. The roofing is complete, including the topcoat.
- 3. The windows have been delivered and installation is underway. At the current pace, the building will be fully enclosed by November 2019.
- 4. Suite framing for the first two floors is progressing well and will continue on to the upper floors.
- 5. We completed our 15<sup>th</sup> construction financing draw on September 16, 2019.
- 6. We hired our leasing manager, Kristine Kellestine who started on October 1, 2019. She will be focused on our hot leads list which includes 190 individuals that have asked to be contacted when we start to take deposits for preleasing on our 129 suites.
- 7. The latest market feasibility analysis conducted in August 2019 strongly suggests that we could increase rents by up to \$500/suite/month.

Please see below for recent photos taken on the site.

It has recently come to light that our project has experienced a cost increase, as the tenders for drywall and mechanical came in higher than budgeted due to market conditions, along with additional costs associated with a water issue on site. We are working with the existing and new lenders to provide additional funding for such increase. We will provide more details on the funding as it becomes available.