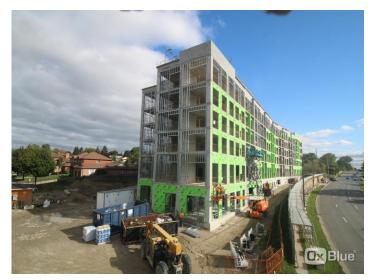

- 1. We topped off the building on August 2, 2019!
- 2. The roofing is complete, including the topcoat.
- 3. The windows have been delivered and installation is underway. At the current pace, the building will be fully enclosed by November 2019.
- 4. Suite framing for the first two floors is progressing well and will continue on to the upper floors.
- 5. We completed our 15<sup>th</sup> construction financing draw on September 16, 2019.
- 6. We hired our leasing manager, Kristine Kellestine who started on October 1, 2019. She will be focused on our hot leads list which includes 190 individuals that have asked to be contacted when we start to take deposits for preleasing on our 129 suites.
- 7. The latest market feasibility analysis conducted in August 2019 strongly suggests that we could increase rents by up to \$500/suite/month.

Please see below for recent photos taken on the site.

It has recently come to light that our project has experienced a cost increase, as the tenders for drywall and mechanical came in higher than budgeted due to market conditions, along with additional costs associated with a water issue on site. We are working with the existing and new lenders to provide additional funding for such increase. We will provide more details on the funding as it becomes available.